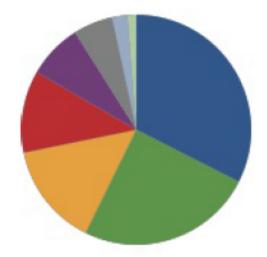

#### International data sharing survey

1. What most accurately describes your function in your organization?

- 32.4% Research Academic/Public (76)
- 24.7% Policy/Communications (58)
- 14.5% "Other" Answers
- 11.5% Regulator/Government (27)
- 7.6% Research Private (18)
- 5.5% NGO (patient group, not for profit) (13)
- 2.1% <u>IP/ Legal (5)</u>
- 1.2% Sales/Marketing/Management (3)