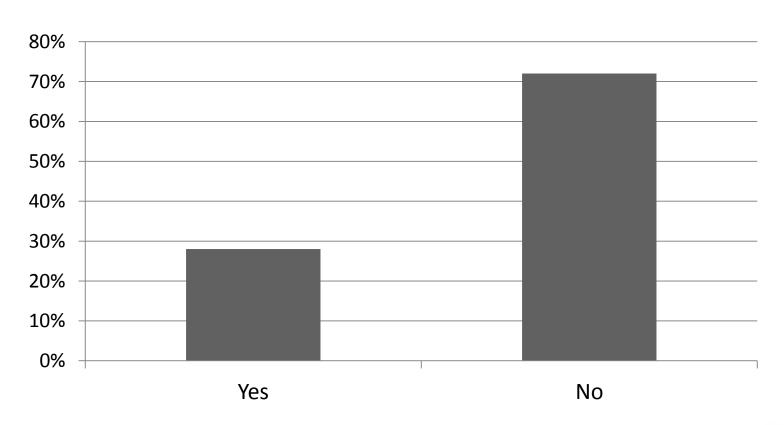

"I believe that Pharmaceutical companies can manage the clinical trial data disclosure process."

"I think clinical trial data should only be made available to qualified researchers."

"I believe that making clinical trial data publically available could make people less willing to participate in drug trials."