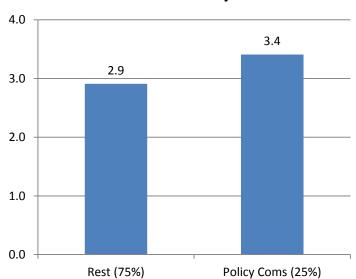

On a scale of 1 to 5, with 5 being "trust most" and 1 being "trust least", please answer the following, "I trust the following organizations to manage personal clinical trial data"

On a scale of 1 to 5, with 5 being "trust most" and 1 being "trust least", comparing how much industry opinion impacts results on the mean opinion of Pharma managing clinical trial data.

#### **Control for Policy Coms**

|          | Anova   |          |
|----------|---------|----------|
| F        | P-value | F crit   |
| 7.440012 | 0.00688 | 3.882934 |