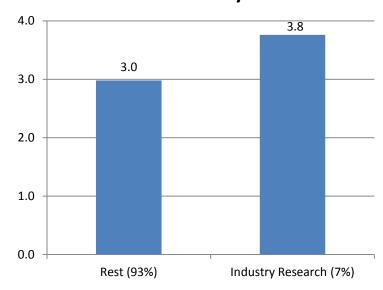

On a scale of 1 to 5, with 5 being "trust most" and 1 being "trust least", please answer the following, "I trust the following organizations to manage personal clinical trial data"

On a scale of 1 to 5, with 5 being "trust most" and 1 being "trust least", comparing how much industry opinion impacts results on the mean opinion of Pharma managing clinical trial data.

#### **Control for Industry Research**

|          | Allova   |          |
|----------|----------|----------|
| F        | P-value  | F crit   |
| 5.958913 | 0.015412 | 3.882934 |

Δηρινα

**QUESTIONS?** 