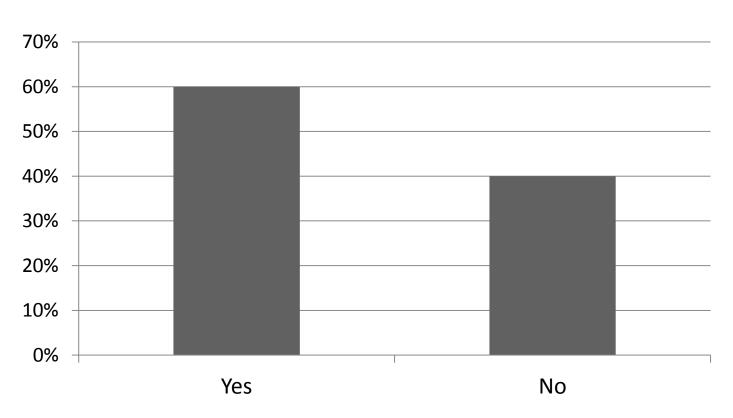

"I believe that patient-level data ("raw data") should be made available to the public"

"I believe that full clinical study reports that are submitted to regulators should be made available to the public."