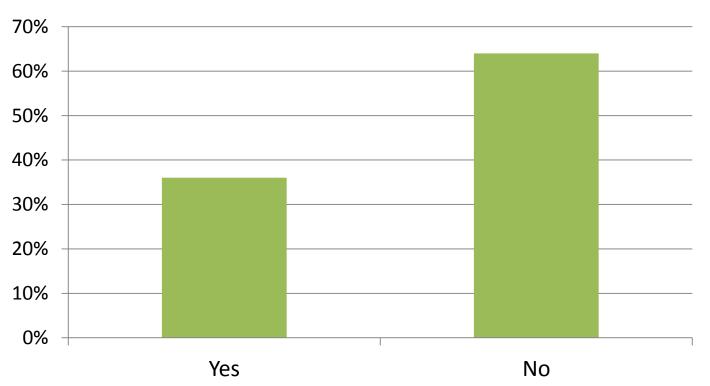

"I believe that Pharmaceutical companies can manage the clinical trial data disclosure process."

"I think clinical trial data should only be made available to qualified researchers."

"I believe that making clinical trial data publically available could make people less willing to participate in drug trials."