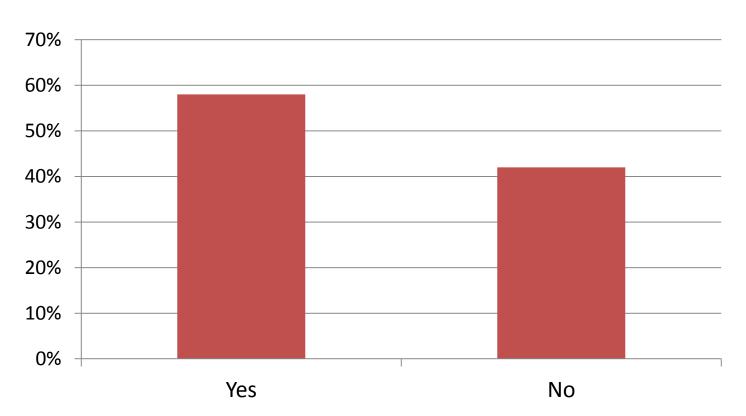

"I believe that patient-level data ("raw data") should be made available to the public"

"I believe that full clinical study reports that are submitted to regulators should be made available to the public."