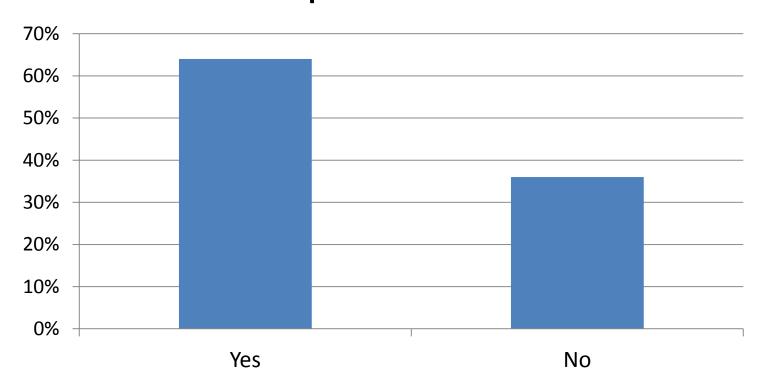

"I believe that patient-level data ("raw data") should be made available to the public"

"I believe that full clinical study reports that are submitted to regulators should be made available to the public."