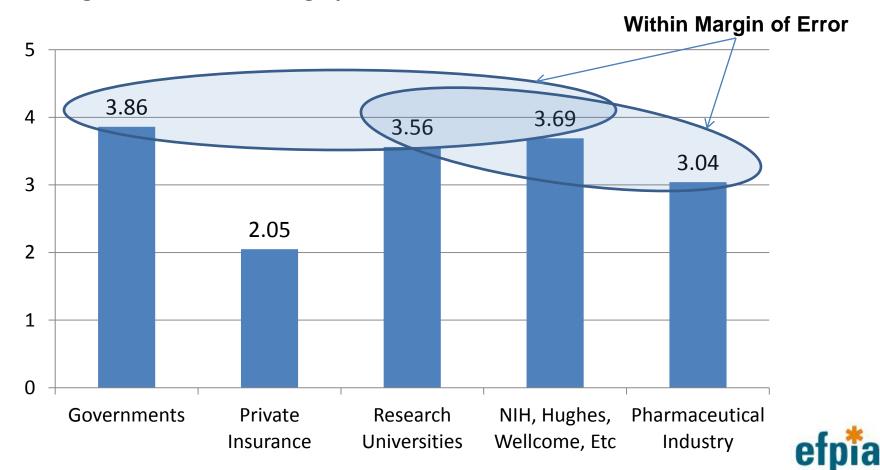

On a scale of 1 to 5, with 5 being "trust most" and 1 being "trust least", please answer the following, "I trust the following organizations to manage personal clinical trial data"

On a scale of 1 to 5, with 5 being "trust most" and 1 being "trust least", comparing how much industry opinion impacts results on the mean opinion of Pharma managing clinical trial data.