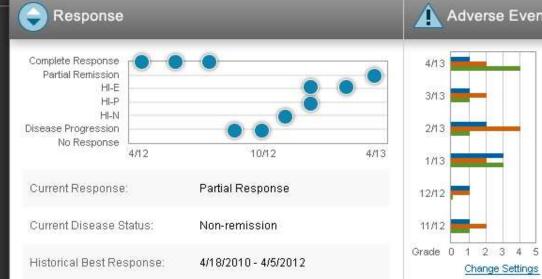

## **Digital Catapult**

Harnessing Public Health Data to Meet Medical Needs

Personalised Health Scenario

Follow us @IBMWatson

| Cancer Resear                                                         | ch & Insights A |                                              | Dr. James +      | · (?)                                          | IBMWAT | SON                       |                                                                                                                                                                                                                                                                                                                                                                                                                                                                                                                                                                                                                                                                                                                                                                                                                                                                                                                                                                                                                                                                                                                                                                                                                                                                                                                                                                                                                                                                                                                                                                                                                                                                                                                                                                                                                                                                                                                                                                                                                                                                                                                                |                  |                             |                 |
|-----------------------------------------------------------------------|-----------------|----------------------------------------------|------------------|------------------------------------------------|--------|---------------------------|--------------------------------------------------------------------------------------------------------------------------------------------------------------------------------------------------------------------------------------------------------------------------------------------------------------------------------------------------------------------------------------------------------------------------------------------------------------------------------------------------------------------------------------------------------------------------------------------------------------------------------------------------------------------------------------------------------------------------------------------------------------------------------------------------------------------------------------------------------------------------------------------------------------------------------------------------------------------------------------------------------------------------------------------------------------------------------------------------------------------------------------------------------------------------------------------------------------------------------------------------------------------------------------------------------------------------------------------------------------------------------------------------------------------------------------------------------------------------------------------------------------------------------------------------------------------------------------------------------------------------------------------------------------------------------------------------------------------------------------------------------------------------------------------------------------------------------------------------------------------------------------------------------------------------------------------------------------------------------------------------------------------------------------------------------------------------------------------------------------------------------|------------------|-----------------------------|-----------------|
| Home                                                                  | Patients        | Cohorts Cases                                |                  | Treatments Dashboard                           |        | Administration            |                                                                                                                                                                                                                                                                                                                                                                                                                                                                                                                                                                                                                                                                                                                                                                                                                                                                                                                                                                                                                                                                                                                                                                                                                                                                                                                                                                                                                                                                                                                                                                                                                                                                                                                                                                                                                                                                                                                                                                                                                                                                                                                                |                  |                             |                 |
| Patient Search > Patient Search Results > Patient Detail for Mike Kym |                 |                                              |                  |                                                |        |                           |                                                                                                                                                                                                                                                                                                                                                                                                                                                                                                                                                                                                                                                                                                                                                                                                                                                                                                                                                                                                                                                                                                                                                                                                                                                                                                                                                                                                                                                                                                                                                                                                                                                                                                                                                                                                                                                                                                                                                                                                                                                                                                                                |                  |                             |                 |
| Summary                                                               |                 | Current Treatment                            |                  |                                                |        | Supportive Care           |                                                                                                                                                                                                                                                                                                                                                                                                                                                                                                                                                                                                                                                                                                                                                                                                                                                                                                                                                                                                                                                                                                                                                                                                                                                                                                                                                                                                                                                                                                                                                                                                                                                                                                                                                                                                                                                                                                                                                                                                                                                                                                                                |                  |                             |                 |
| Timeline                                                              |                 |                                              |                  | Ph I/II PKC412                                 | + AZA  | IVIG:                     |                                                                                                                                                                                                                                                                                                                                                                                                                                                                                                                                                                                                                                                                                                                                                                                                                                                                                                                                                                                                                                                                                                                                                                                                                                                                                                                                                                                                                                                                                                                                                                                                                                                                                                                                                                                                                                                                                                                                                                                                                                                                                                                                | 2/15/13, 2/28/13 |                             |                 |
| Current Labs                                                          |                 | Treatment ID:<br>Treatment Dates:            |                  | <u>2010-0374</u><br>January 15, 2013 - Present |        | WBC Growth Factor:        |                                                                                                                                                                                                                                                                                                                                                                                                                                                                                                                                                                                                                                                                                                                                                                                                                                                                                                                                                                                                                                                                                                                                                                                                                                                                                                                                                                                                                                                                                                                                                                                                                                                                                                                                                                                                                                                                                                                                                                                                                                                                                                                                | 3/1/13           |                             |                 |
| Past Labs                                                             |                 | Dosage:                                      |                  | 000mg                                          |        | Platlet Growth Factor:    |                                                                                                                                                                                                                                                                                                                                                                                                                                                                                                                                                                                                                                                                                                                                                                                                                                                                                                                                                                                                                                                                                                                                                                                                                                                                                                                                                                                                                                                                                                                                                                                                                                                                                                                                                                                                                                                                                                                                                                                                                                                                                                                                | 3/1/13, 3/30/13  |                             |                 |
| Patient Risk                                                          |                 | Frequency:                                   |                  | Every 10 Days                                  |        | Transfusion Dependent:    |                                                                                                                                                                                                                                                                                                                                                                                                                                                                                                                                                                                                                                                                                                                                                                                                                                                                                                                                                                                                                                                                                                                                                                                                                                                                                                                                                                                                                                                                                                                                                                                                                                                                                                                                                                                                                                                                                                                                                                                                                                                                                                                                | Yes              |                             |                 |
| Current Treatment                                                     |                 | Treatment Status:<br>Latest Treatment Date:  |                  | Course 2, Day 5<br>March 11, 2013              |        | Current Transfusion Type: |                                                                                                                                                                                                                                                                                                                                                                                                                                                                                                                                                                                                                                                                                                                                                                                                                                                                                                                                                                                                                                                                                                                                                                                                                                                                                                                                                                                                                                                                                                                                                                                                                                                                                                                                                                                                                                                                                                                                                                                                                                                                                                                                | RBC              |                             |                 |
| Treatment History                                                     |                 | Treatment Courses:<br>Min. Residual Disease: |                  | 3                                              |        | Transfusion Dates:        |                                                                                                                                                                                                                                                                                                                                                                                                                                                                                                                                                                                                                                                                                                                                                                                                                                                                                                                                                                                                                                                                                                                                                                                                                                                                                                                                                                                                                                                                                                                                                                                                                                                                                                                                                                                                                                                                                                                                                                                                                                                                                                                                | 2/15/13          |                             |                 |
| Suggested Tre                                                         | eatments        | ~                                            |                  |                                                |        |                           |                                                                                                                                                                                                                                                                                                                                                                                                                                                                                                                                                                                                                                                                                                                                                                                                                                                                                                                                                                                                                                                                                                                                                                                                                                                                                                                                                                                                                                                                                                                                                                                                                                                                                                                                                                                                                                                                                                                                                                                                                                                                                                                                |                  |                             | _               |
|                                                                       |                 | Response                                     |                  |                                                |        | Adverse                   | 🛨 Choose AEs to Display                                                                                                                                                                                                                                                                                                                                                                                                                                                                                                                                                                                                                                                                                                                                                                                                                                                                                                                                                                                                                                                                                                                                                                                                                                                                                                                                                                                                                                                                                                                                                                                                                                                                                                                                                                                                                                                                                                                                                                                                                                                                                                        |                  |                             |                 |
| Current Diagno<br>MDS Leukemia                                        | osis:           | н                                            | on<br>I-E<br>I-P | •                                              | : • •  | 4/13                      | Events                                                                                                                                                                                                                                                                                                                                                                                                                                                                                                                                                                                                                                                                                                                                                                                                                                                                                                                                                                                                                                                                                                                                                                                                                                                                                                                                                                                                                                                                                                                                                                                                                                                                                                                                                                                                                                                                                                                                                                                                                                                                                                                         | Gra<br>atinine   | de: Current                 | <b>Max</b><br>3 |
| <u>Change</u>                                                         |                 | HI<br>Disease Progressi<br>No Respon         | Chapter L.       | 10/12                                          | 4/13   | 2/13                      | Fati                                                                                                                                                                                                                                                                                                                                                                                                                                                                                                                                                                                                                                                                                                                                                                                                                                                                                                                                                                                                                                                                                                                                                                                                                                                                                                                                                                                                                                                                                                                                                                                                                                                                                                                                                                                                                                                                                                                                                                                                                                                                                                                           |                  | 2 <u>Update</u><br>4 Update | 4               |
|                                                                       |                 |                                              |                  |                                                |        |                           | in in in its second sec | 4 spanne         | ( <b>H</b> )                |                 |