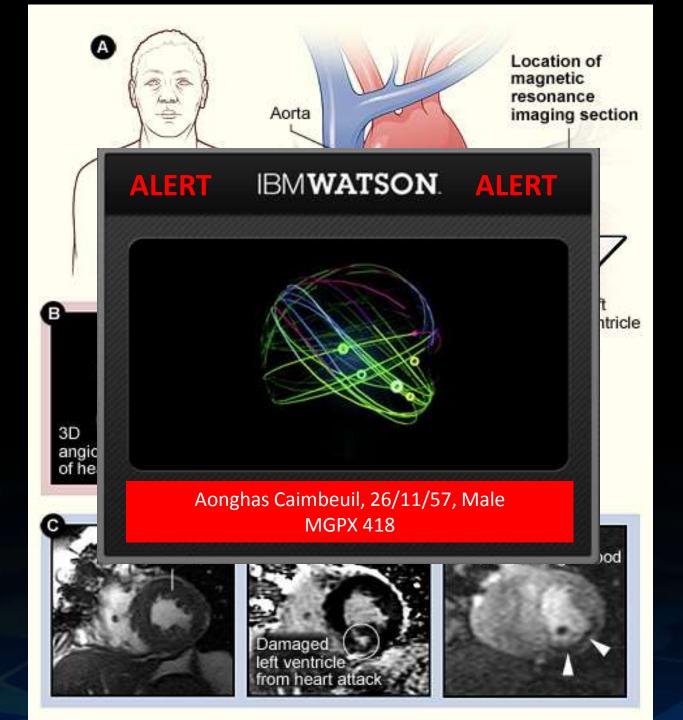

- Together, multiple diagnoses may best explain symptoms
- Extract Findings: Confirms cardiac arrhythmia due to high DBP compounded by RAHB

11

- Devices detect increasing amounts of health data;
- Data is stored centrally and appropriately shared;
- Data is dynamically analysed and presented as information for proactive management.
- Lycra will still, however, continue to be the clothing of choice for Middle Aged Man crises!!