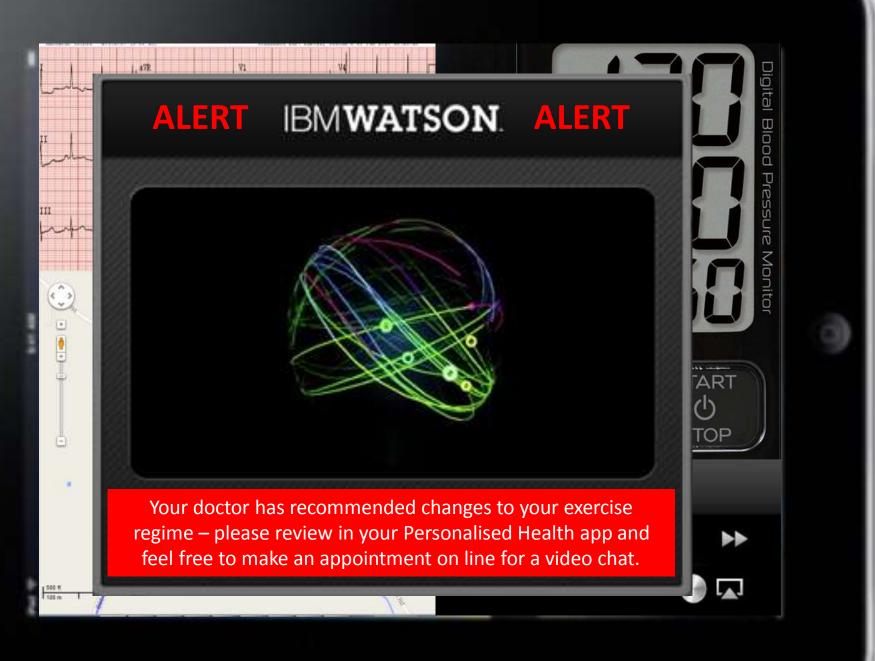

- Together, multiple diagnoses may best explain symptoms
- Extract Findings: Confirms cardiac arrhythmia due to high DBP compounded by RAHB

11

- Devices detect increasing amounts of health data;
- Data is stored centrally and appropriately shared;
- Data is dynamically analysed and presented as information for proactive management.
- Lycra will still, however, continue to be the clothing of choice for Middle Aged Man crises!!