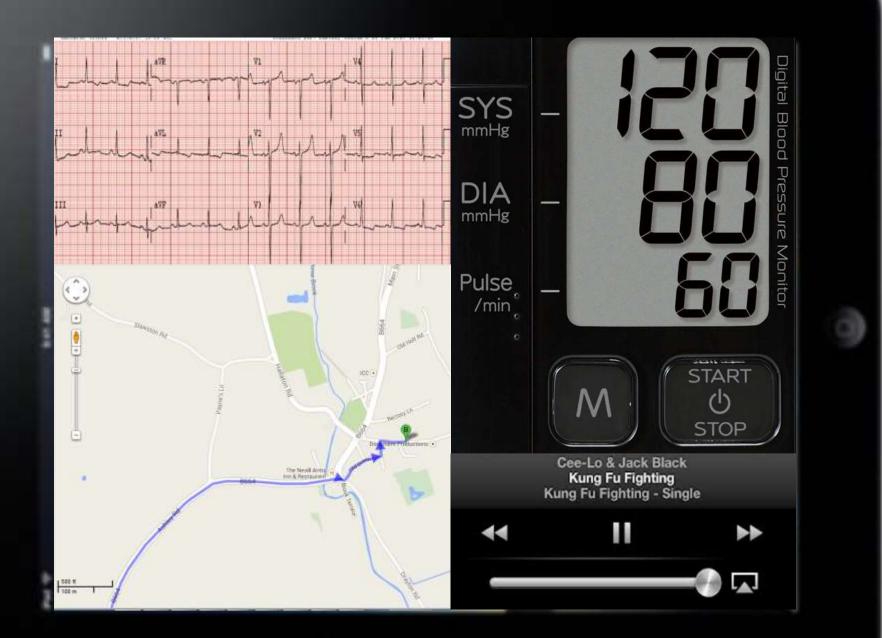

## Meindingsis

And everal health healt

Patient History

**Medications** 

Findings

**ECG trace** 

supine 135/101 mm HG heart rate: 120-151 bpm blood gases normal

RAHB

- Together, multiple diagnoses may best explain symptoms
- Extract Findings: Confirms cardiac arrhythmia due to high DBP compounded by RAHB

11

- Devices detect increasing amounts of health data;
- Data is stored centrally and appropriately shared;
- Data is dynamically analysed and presented as information for proactive management.
- Lycra will still, however, continue to be the clothing of choice for Middle Aged Man crises!!