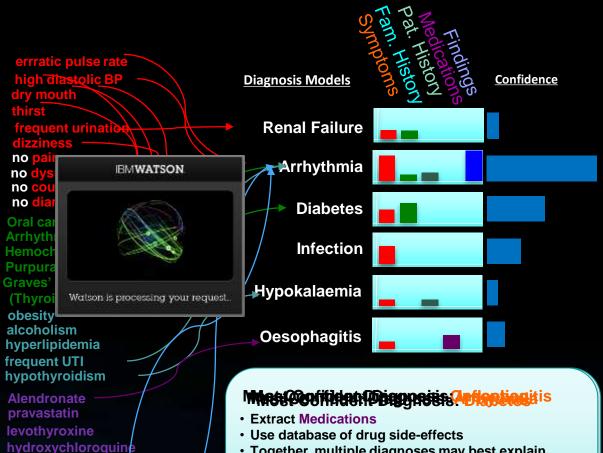

## Meindingsis

And everal health healt

Patient History

**Medications** 

Findings

**ECG trace** 

supine 135/101 mm HG heart rate: 120-151 bpm blood gases normal

RAHB

- Together, multiple diagnoses may best explain symptoms
- Extract Findings: Confirms cardiac arrhythmia due to high DBP compounded by RAHB

11

- Devices detect increasing amounts of health data;
- Data is stored centrally and appropriately shared;
- Data is dynamically analysed and presented as information for proactive management.
- Lycra will still, however, continue to be the clothing of choice for Middle Aged Man crises!!