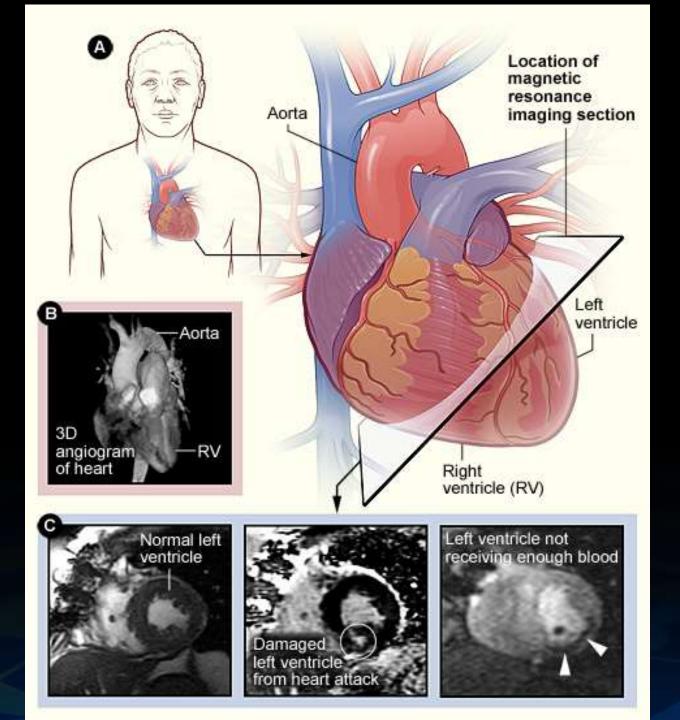

- Together, multiple diagnoses may best explain symptoms
- Extract Findings: Confirms cardiac arrhythmia due to high DBP compounded by RAHB

11

- Devices detect increasing amounts of health data;
- Data is stored centrally and appropriately shared;
- Data is dynamically analysed and presented as information for proactive management.
- Lycra will still, however, continue to be the clothing of choice for Middle Aged Man crises!!