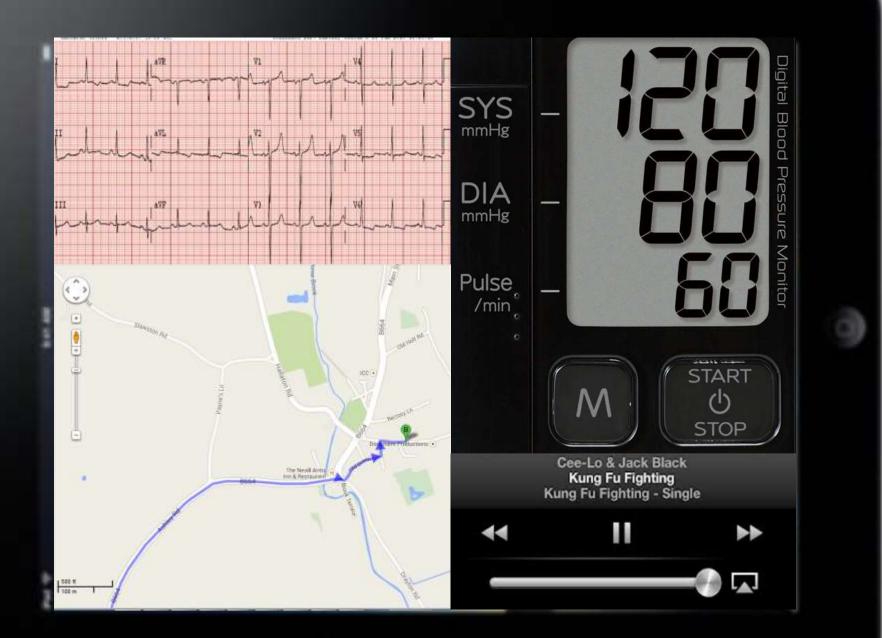

## Meindingsis

And everal health healt

Patient History

**Medications** 

Findings

**ECG trace** 

supine 135/101 mm HG heart rate: 120-151 bpm blood gases normal

RAHB